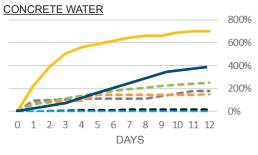

## SWELLING PERFORMANCE

# TAP WATER 1200% 900% 600% 300% 0 1 2 3 4 5 6 7 8 9 10 11 12 DAYS

**Krytonite Swelling Waterstop** outperforms the competition.

Competitor 4 - Bentonite

Competitor 5 - PVC