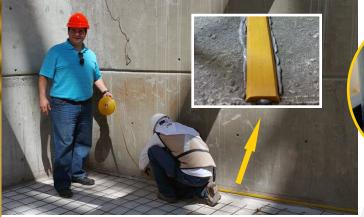

## SIMPLE & EASY INSTALLATION

## PERFORMANCE

Krytonite Swelling Waterstop is easy to install and is ideal for a wide variety of construction joints and penetrations.

- Krytonite<sup>™</sup> Swelling Waterstop comes in standard and rain-protected.
- Krytonite<sup>™</sup> Adhesive reliably bonds Krytonite Swelling Waterstop to horizontal and vertical concrete surfaces, even when the concrete is damp.