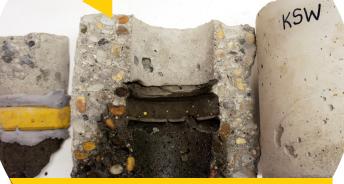

## PERFORMANCE

Krytonite Swelling Waterstop is easy to install and is ideal for a wide variety of construction joints and penetrations.

- Krytonite<sup>™</sup> Swelling Waterstop comes in standard and rain-protected.
- Krytonite<sup>™</sup> Adhesive reliably bonds Krytonite Swelling Waterstop to horizontal and vertical concrete surfaces, even when the concrete is damp.

PROVEN WATER PRESSURE RESISTANCE

Krytonite Swelling Waterstop proved to withstand hydrostatic pressure up to 265 ft (0.8 MPa) of head when tested using DIN 1048-5. Its swelling pressure seals construction joints and stops water.