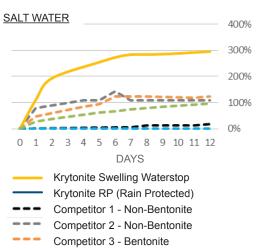

## SWELLING PERFORMANCE

# TAP WATER 1200% 900% 600% 300% 0 1 2 3 4 5 6 7 8 9 10 11 12 DAYS

**Krytonite Swelling Waterstop** outperforms the competition.

Competitor 4 - Bentonite

Competitor 5 - PVC