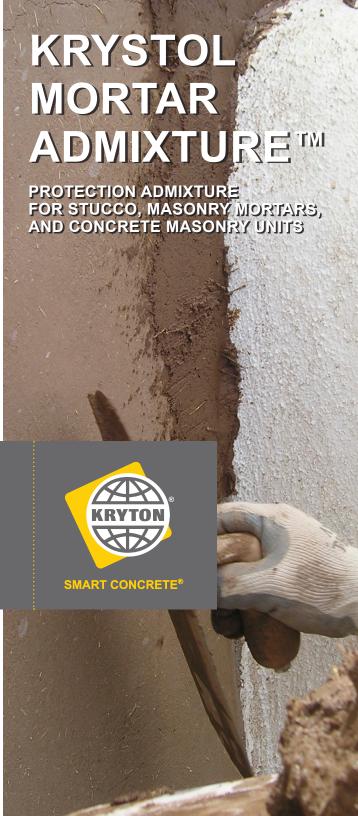

# **KRYSTOL MORTAR ADMIXTURE**

Krystol Mortar Admixture (KMA) transforms ordinary mortar into a water-proof, crack resistant barrier that withstands even the harshest elements.

Benefiting from Kryton's Krystol technology, the Krystol Mortar Admixture (KMA) reduces the permeability of cementitious mortar to improve durability, lower maintenance and reduce costs associated with repair.

## A WORLD OF APPLICATIONS

Use Krystol Mortar Admixture to provide permanent protection for:

- Masonry Mortar
- Rendering
- Stucco
- Cement/Mortar Plastering

Mortar Adm KMA

KRYTON

- Cast Concrete Masonry Units:
  - Bricks
  - Blocks
- Other Concrete Products:
  - · Highway dividers