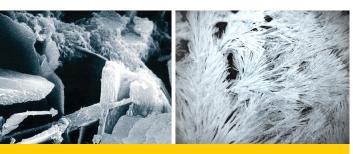

# **KRYSTOL MORTAR ADMIXTURE**

Krystol Mortar Admixture (KMA) transforms ordinary mortar into a water-proof, crack resistant barrier that withstands even the harshest elements.

Benefiting from Kryton's Krystol technology, the Krystol Mortar Admixture (KMA) reduces the permeability of cementitious mortar to improve durability, lower maintenance and reduce costs associated with repair.

## Features & Benefits

- Protects from water penetration
- Increases durability
- Extends the products life cycle
- · Lowers maintenance and repair costs
- · No sealers needed: simplifies installation, reduces labour and speeds up construction schedules
- Does not affect appearance



Regular mortar (Left) VS Krystolized mortar (Right)

## A WORLD OF APPLICATIONS



Use Krystol Mortar Admixture to provide permanent protection for:

- Masonry Mortar
- Rendering
- Stucco
- Cement/Mortar Plastering

Mortar Adm KMA

KRYTON

- Cast Concrete Masonry Units:
  - Bricks
  - Blocks
- Other Concrete Products:
  - · Highway dividers

- - · Roofing tiles
  - Patio slabs
- Available in 15 kg (33 lb.) pails

## WHY KRYTON:

## THE MOST EFFECTIVE CONCRETE WATERPROOFING SYSTEM IN THE WORLD

- Proven Krystol technology, that ensures waterproofing Independently accredited proof of performance. for the life of the structure
- Well-defined, step-by-step installation process that ensures success
- 24/7 field-level support that provides answers and guidance wherever and whenever you need th