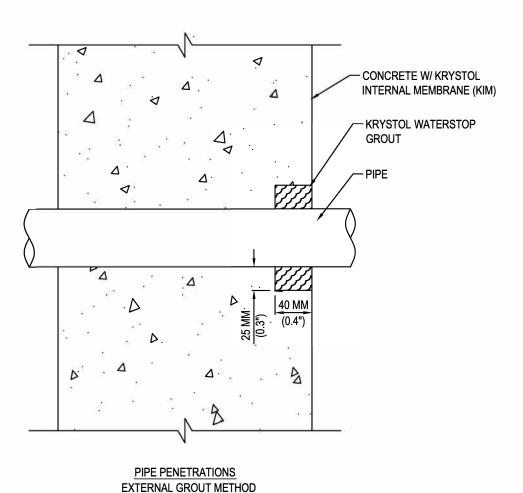

## MANUFACTURER'S NOTES:

- 1. ADD KRYSTOL INTERNAL MEMBRANE (KIM) TO READY MIX CONCRETE A RATE OF 2% BY WEIGHT OF CEMENTITIOUS MATERIALS (INCLUDING FLY ASH AND OTHER SUPPLEMENTARY CEMENTING MATERIALS) TO A MAXIMUM DOSAGE OF 8 KG/M³ (13.5 LB. /CU. YD.)
- 2. FORM A 25MM X 40MM (1" X 1.5") CHASE AROUND THE PIPE PENETRATION
- 3. TIGHTLY PACK PREFORMED KEYWAY FLUSH TO THE SURFACE WITH KRYSTOL WATERSTOP GROUT AT A RATE OF 3.33 KG/M (2.23 LB./FT.).