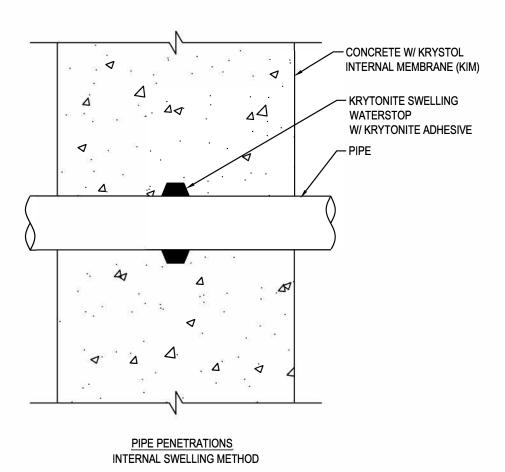

## MANUFACTURER'S NOTES:

- 1. ADD KRYSTOL INTERNAL MEMBRANE (KIM) TO READY MIX CONCRETE A RATE OF 2% BY WEIGHT OF CEMENTITIOUS MATERIALS (INCLUDING FLY ASH AND OTHER SUPPLEMENTARY CEMENTING MATERIALS) TO A MAXIMUM DOSAGE OF 8 KG/M³ (13.5 LB. /CU. YD.)
- 2. INSTALL KRYTONITE SWELLING WATERSTOP IN CENTER OF PIPE, USING KRYTONITE ADHESIVE AT A COVERAGE RATE OF 8-10 METERS (26-32 FT) PER CARTRIDGE