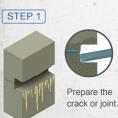

**Repair Faster** 



Increase Your Profits



Use for New & Existing Structures

# A SINGLE COAT

will transform your concrete into a permanent waterproof barrier.



CRYSTALLINE WATERPROOFING

## AVAILABLE IN WHITE & GRAY



✓ Self-seals cracks reliably up to 0.02 in / 0.5 mm

- $\checkmark$  Works effectively against up to 460 ft / 140 m of head pressure
- Fixes membrane failures without excavation

### MORE RELIABLE than injection systems at a fraction of the cost.

#### KRYSTOL<sup>®</sup> LEAK REPAIR SYSTEM

- ✓ Stops water permanently
- ✓ Simplifies the application process
- Negates the risk of costly call-backs









Krystol Plug

RYTO



Pack with Krystol Repair Grout™.



TEL: +1.604.324.8280

EMAIL: info@kryton.com

#### **KRYTON.COM**

## INTEGRAL WATERPROOFING & DURABILITY SOLUTIONS

Krystol is Kryton's proprietary crystalline technology. When added or applied to concrete, Krystol chemically reacts with water and unhydrated cement particles to form insoluble needle-shaped crystals that fill capillary pores and micro-cracks in the concrete to block the pathways for water and waterborne contaminants.

Any moisture introduced over the life span of the concrete will initiate crystallization, ensuring permanent waterproofing protection.







Krystol<sup>®</sup> Technology

TEL: +1.604.324.8280 EMAIL: info@kryton.com

**KRYTON.COM**