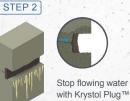

#### KRYSTOL<sup>®</sup> LEAK REPAIR SYSTEM

- ✓ Stops water permanently
- ✓ Simplifies the application process
- Negates the risk of costly call-backs

Krystol Plug

RYTO

Pack with Krystol Repair Grout™.

TEL: +1.604.324.8280