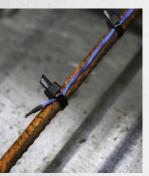

## Why monitor temperature with Maturix?

- Eliminates job site visits to download data
- ✓ Real time temperature differential on mass pours
- Sends alerts if outside of your pre-set parameters

## Why monitor strength with Maturix?

- Know exactly when to load / strip / tension / open / saw cut
- More accurate than crush tests
- Understand issues in real-time

## Why Maturix?

- True real-time monitoring
  - No need to visit project to take readings
- Reusable wireless transmitting sensor
  - Lowest cost unlimited use with fixed costs
- User friendly software
  - Create alerts, records data, create reports, share with team