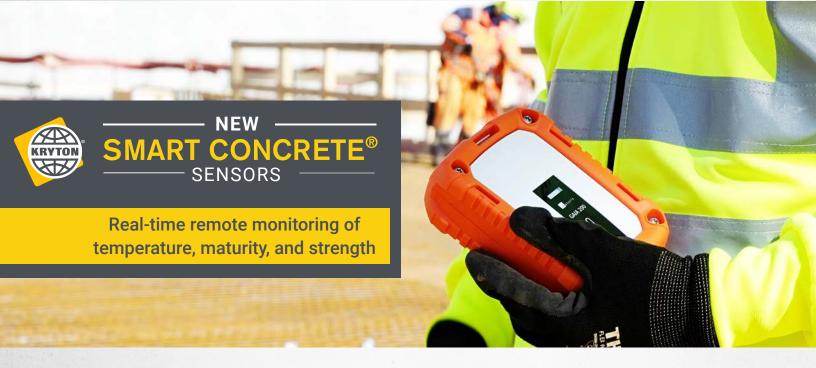

## Why monitor temperature with Maturix?

- Eliminates job site visits to download data
- ✓ Real time temperature differential on mass pours
- Sends alerts if outside of your pre-set parameters

## Why monitor strength with Maturix?

- Know exactly when to load / strip / tension / open / saw cut
- More accurate than crush tests
- Understand issues in real-time

## Why Maturix?

- True real-time monitoring
  - No need to visit project to take readings
- Reusable wireless transmitting sensor
  - Lowest cost unlimited use with fixed costs
- User friendly software
  - Create alerts, records data, create reports, share with team