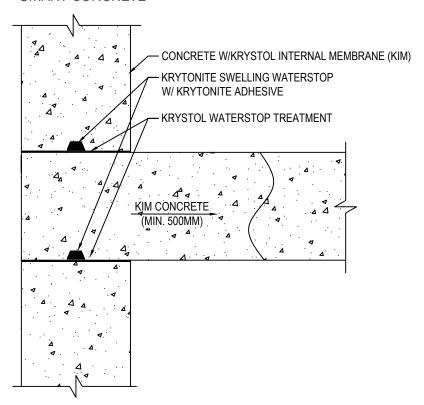

## MANUFACTURER'S NOTES

- 1. PLACE CONCRETE TREATED WITH KRYSTOL INTERNAL MEMBRANE (KIM).
- 2. COAT SURFACE AREA OF THE JOINT WITH KRYSTOL WATERSTOP TREATMENT AT A SPREAD RATE OF 1 KG/M2 (0.2 LB./SQ. FT.).
- 3. INSTALL KRYTONITE SWELLING WATERSTOP IN CENTER OF SLAB, USING KRYTONITE ADHESIVE AT A COVERAGE RATE OF 8-10 METERS (26-32 FT) PER CARTRIDGE.