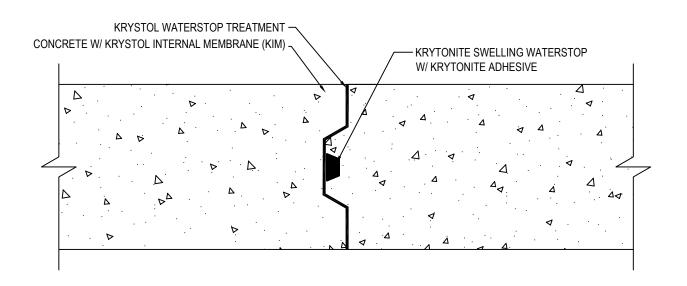

## MANUFACTURER'S NOTES:

- 1. PLACE CONCRETE TREATED WITH KRYSTOL INTERNAL MEMBRANE (KIM).
- 2. COAT SURFACE AREA OF THE JOINT WITH KRYSTOL WATERSTOP TREATMENT AT A SPREAD RATE OF 1 KG/M2 (0.2 LB./SQ. FT.).
- 3. INSTALL KRYTONITE SWELLING WATERSTOP IN CENTER OF SLAB, USING KRYTONITE ADHESIVE AT A COVERAGE RATE OF 8-10 METERS (26-32 FT) PER CARTRIDGE