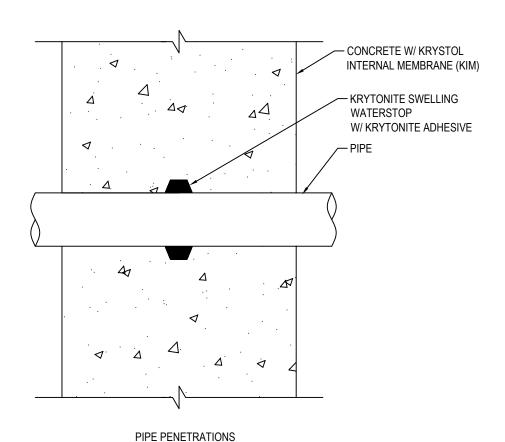

## MANUFACTURER'S NOTES:

- 1. PLACE CONCRETE TREATED WITH KRYSTOL INTERNAL MEMBRANE (KIM).
- 2. INSTALL KRYTONITE SWELLING WATERSTOP IN CENTER OF PIPE, USING KRYTONITE ADHESIVE AT A COVERAGE RATE OF 8-10 METERS (26-32 FT) PER CARTRIDGE

INTERNAL SWELLING METHOD