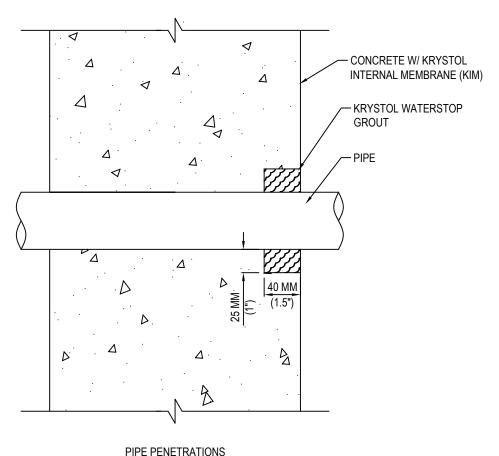

## MANUFACTURER'S NOTES:

- 1. PLACE CONCRETE TREATED WITH KRYSTOL INTERNAL MEMBRANE (KIM).
- 2. FORM A 25MM X 40MM (1" X 1.5") CHASE AROUND THE PIPE PENETRATION
- 3. TIGHTLY PACK PREFORMED KEYWAY FLUSH TO THE SURFACE WITH KRYSTOL WATERSTOP GROUT AT A RATE OF 3.33 KG/M (2.23 LB./FT.).