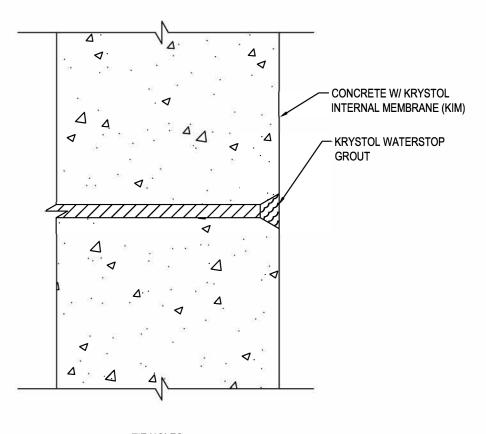

## TIE HOLES

## MANUFACTURER'S NOTES:

1. FILL TIE HOLES FLUSH TO THE SURFACE WITH KRYSTOL WATERSTOP GROUT.