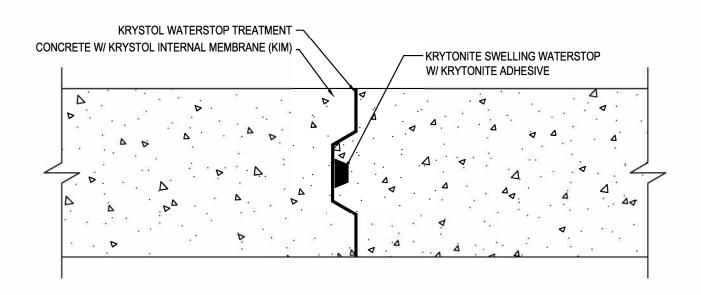

## KRYTON INTERNATIONAL INC.

1645 EAST KENT AVE.
VANCOUVER, BC V5P 2S8
TOLL FREE: 1-800-267-8280
PHONE: (604) 324-8280
FAX: (604) 324-8899

www.kryton.com

SLAB TO SLAB CONSTRUCTION JOINTS

DOUBLE PROTECTION; INTERNAL SWELLING METHOD

## MANUFACTURER'S NOTES:

- 1. ADD KRYSTOL INTERNAL MEMBRANE (KIM) TO READY MIX CONCRETE A RATE OF 2% BY WEIGHT OF CEMENTITIOUS MATERIALS (INCLUDING FLY ASH AND OTHER SUPPLEMENTARY CEMENTING MATERIALS) TO A MAXIMUM DOSAGE OF 8 KG/M³ (13.5 LB. /CU. YD.)
- 2. COAT SURFACE AREA OF THE JOINT WITH KRYSTOL WATERSTOP TREATMENT AT A SPREAD RATE OF 1 KG/M2 (0.2 LB./SQ. FT.).
- 3. INSTALL KRYTONITE SWELLING WATERSTOP IN CENTER OF SLAB, USING KRYTONITE ADHESIVE AT A COVERAGE RATE OF 8-10 METERS (26-32 FT) PER CARTRIDGE