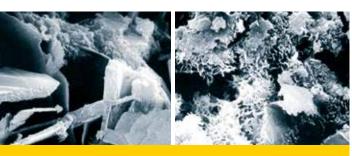

# KRYSTOL MORTAR ADMIXTURE

Krystol Mortar Admixture (KMA) transforms ordinary mortar into a water-proof, crack resistant barrier that withstands even the harshest elements.

Benefiting from Kryton's Krystol technology, the Krystol Mortar Admixture (KMA) reduces the permeability of cementitious mortar to improve durability, lower maintenance and reduce costs associated with repair.

#### **Features & Benefits**

- Protects from water penetration
- Increases durability
- Extends the products life cycle
- Lowers maintenance and repair costs
- No sealers needed: simplifies installation, reduces labour and speeds up construction schedules
- Does not affect appearance



Regular mortar (Left) VS Krystolized mortar (Right)

#### A WORLD OF APPLICATIONS



Use Krystol Mortar Admixture to provide permanent protection for:

- Masonry Mortar
- Rendering
- Stucco
- Cement/Mortar Plastering
- Cast Concrete Masonry Units:
  - Bricks
  - Blocks
- Other Concrete Products:
  - Highway dividers
  - Roofing tiles
  - Patio slabs

Available in 15 kg (33 lb.) or 3 kg (6.6 lb.) pails

# Norphid Monte Annual KMA KMA SE DUME OF STEEL

## WHY KRYTON:

#### THE MOST EFFECTIVE CONCRETE WATERPROOFING SYSTEM IN THE WORLD

- Proven Krystol technology, that ensures waterproofing for the life of the structure.
- Well-defined, step-by-step installation process that ensures success.
- 24/7 field-level support that provides answers and guidance wherever and whenever you need them.
-