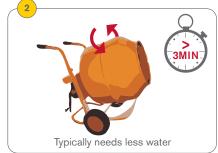

Dose at 2% by weight of Cement.
Cement 23Kg (50 lb) + KMA 0.45 Kg (1lb)

SAND
CEMENT
KMA
+

ADD WATER AND MIX

Masonry Rendering

Partial Par